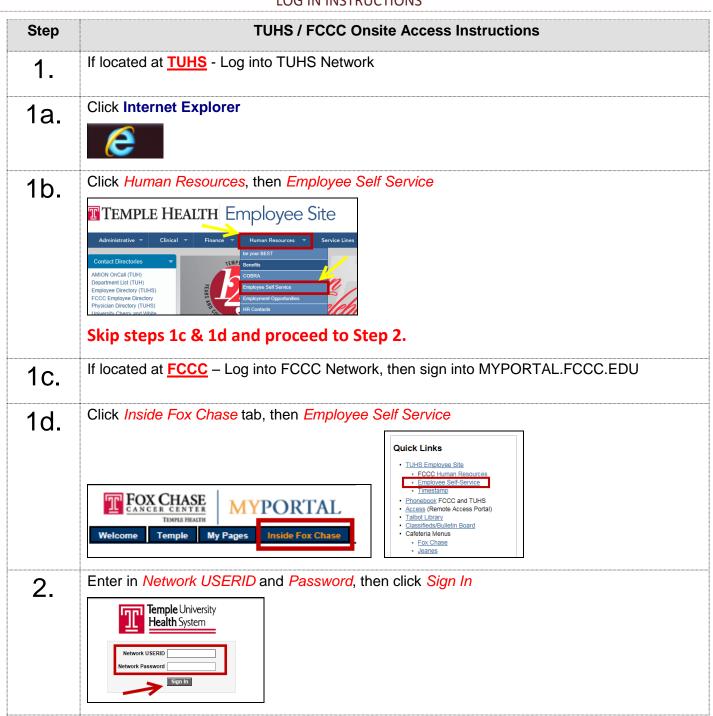

## **Employee Self Service Quick Reference Guide**

July, 2017

| Step | TUHS / FCCC Onsite Access Instructions                                                                                                                                                                            |
|------|-------------------------------------------------------------------------------------------------------------------------------------------------------------------------------------------------------------------|
| 3.   | To view Paycheck<br>Click myProfile / Self Service > Payroll and Compensation > View Paycheck                                                                                                                     |
|      | Main Menu<br>Search Menu:<br>myProfile / Self Service<br>Worklist<br>Reporting Tools<br>PeopleTools<br>PeopleTools<br>View Paycheck                                                                               |
| 4.   | To View or Update Personal Information<br>Click myProfile/Self Service > Personal Information > Personal Information Summary<br>Main Menu<br>Search Menu:<br>Personal Information<br>Personal Information Summary |
| 5.   | To view current Job Openings<br>Click myProfile/Self Service > Recruiting Activities > Careers<br>Main Menu<br>search Menu:                                                                                       |